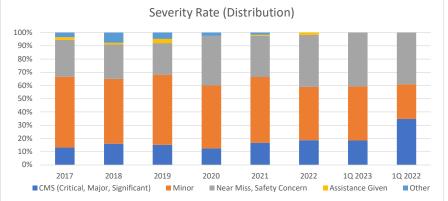

| Org Incident Rates by Severit | y Through Mar                                                                                                                                                                                                                                                                                                                                                                                                                                                                                                                                                                                                                                                                                                                                                                                                                                                                                                                                                                                                                                                                                                                                                                                                                                                                                                                                                                                                                                                                                                                                                                                                                                                                                                                                                                                                                                                                                                                                                                                                                                                                                                                  | r 2023 |
|-------------------------------|--------------------------------------------------------------------------------------------------------------------------------------------------------------------------------------------------------------------------------------------------------------------------------------------------------------------------------------------------------------------------------------------------------------------------------------------------------------------------------------------------------------------------------------------------------------------------------------------------------------------------------------------------------------------------------------------------------------------------------------------------------------------------------------------------------------------------------------------------------------------------------------------------------------------------------------------------------------------------------------------------------------------------------------------------------------------------------------------------------------------------------------------------------------------------------------------------------------------------------------------------------------------------------------------------------------------------------------------------------------------------------------------------------------------------------------------------------------------------------------------------------------------------------------------------------------------------------------------------------------------------------------------------------------------------------------------------------------------------------------------------------------------------------------------------------------------------------------------------------------------------------------------------------------------------------------------------------------------------------------------------------------------------------------------------------------------------------------------------------------------------------|--------|
| Org melacite nates by severit | , initial initia initial initial initial initial initial initial initial initi | 2023   |

| Incident Rates by Severity         | 2012 | 2013 | 2014 | 2015 | 2016 | 2017 | 2018 | 2019 | 2020 | 2021 | 2022 | 1Q 2023 | 1Q 2022 |
|------------------------------------|------|------|------|------|------|------|------|------|------|------|------|---------|---------|
| CMS (Critical, Major, Significant) | 1.1  | 1.5  | 1.6  | 0.9  | 0.7  | 0.6  | 0.5  | 0.4  | 0.2  | 0.5  | 0.4  | 0.3     | 0.8     |
| Minor                              | 3.7  | 5.5  | 3.2  | 2.3  | 2.3  | 2.6  | 1.7  | 1.4  | 0.9  | 1.4  | 0.9  | 0.7     | 0.6     |
| Near Miss, Safety Concern          |      |      |      | 0.1  | 1.0  | 1.4  | 0.9  | 0.6  | 0.7  | 0.9  | 0.9  | 0.7     | 0.9     |
| Assistance Given                   | 0.1  | 0.2  | 0.2  | 0.2  | 0.1  | 0.1  | 0.0  | 0.1  | -    | 0.0  | 0.0  |         | -       |
| Other                              |      |      |      |      |      | 0.2  | 0.3  | 0.1  | 0.0  | 0.0  | -    |         | -       |
| Total                              | 4.9  | 7.2  | 5.0  | 3.5  | 4.1  | 4.9  | 3.4  | 2.6  | 2.0  | 2.8  | 2.2  | 1.8     | 2.4     |
| CMS (Critical, Major, Significant) | 23%  | 22%  | 32%  | 27%  | 18%  | 13%  | 16%  | 15%  | 13%  | 17%  | 19%  | 19%     | 35%     |
| Minor                              | 75%  | 76%  | 65%  | 65%  | 55%  | 53%  | 49%  | 53%  | 48%  | 50%  | 40%  | 41%     | 26%     |
| Near Miss, Safety Concern          | 0%   | 0%   | 0%   | 2%   | 23%  | 28%  | 26%  | 24%  | 38%  | 31%  | 39%  | 41%     | 39%     |
| Assistance Given                   | 2%   | 2%   | 4%   | 6%   | 4%   | 2%   | 1%   | 3%   | 0%   | 1%   | 2%   | 0%      | 0%      |
| Other                              | 0%   | 0%   | 0%   | 0%   | 0%   | 3%   | 8%   | 5%   | 3%   | 2%   | 0%   | 0%      | 0%      |