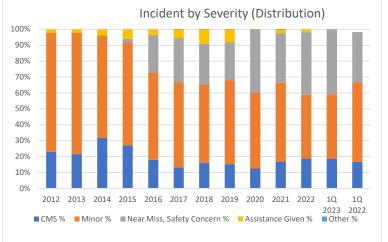

Org Level Incidents by Severity

Through Mar 2023

| Incidents by Severity              | 2010 | 2011 | 2012 | 2013 | 2014 | 2015 | 2016 | 2017 | 2018 | 2019 | 2020 | 2021 | 2022 | 1Q 2023 | 1Q 2022 |
|------------------------------------|------|------|------|------|------|------|------|------|------|------|------|------|------|---------|---------|
| Critical                           |      | 1    |      | 1    | 1    |      |      | 1    |      |      |      |      |      |         |         |
| Major                              | 5    | 5    | 9    | 12   | 14   | 7    | 4    | 7    | 8    | 4    | 1    | 7    | 5    | 0       | 3       |
| Significant                        | 11   | 12   | 11   | 15   | 10   | 16   | 16   | 11   | 15   | 15   | 4    | 13   | 16   | 5       | 5       |
| Minor                              | 68   | 69   | 65   | 99   | 51   | 55   | 61   | 77   | 70   | 66   | 19   | 59   | 45   | 11      | 6       |
| Near miss                          | 1    | 2    |      |      |      | 2    | 9    | 12   | 18   | 20   | 5    | 19   | 23   | 7       | 6       |
| Assistance given                   |      | 4    | 2    | 3    | 3    | 5    | 4    | 3    | 2    | 4    |      | 1    | 2    |         |         |
| Safety Concern                     | 1    |      |      |      |      |      | 17   | 28   | 19   | 10   | 10   | 18   | 21   | 4       | 3       |
| Informational                      |      |      |      |      |      |      |      |      |      |      | 1    | 0    | 0    |         |         |
| Other                              |      |      |      |      |      |      |      | 5    | 11   | 6    |      | 2    | 0    |         |         |
| Total                              | 86   | 93   | 87   | 130  | 79   | 85   | 111  | 144  | 143  | 125  | 40   | 119  | 112  | 27      | 23      |
|                                    |      |      |      |      |      |      |      |      |      |      |      |      |      |         |         |
| CMS (Critical, Major, Significant) | 16   | 18   | 20   | 28   | 25   | 23   | 20   | 19   | 23   | 19   | 5    | 20   | 21   | 5       | 8       |
| Minor                              | 68   | 69   | 65   | 99   | 51   | 55   | 61   | 77   | 70   | 66   | 19   | 59   | 45   | 11      | 6       |
| Near Miss, Safety Concern          | 2    | 2    | 0    | 0    | 0    | 2    | 26   | 40   | 37   | 30   | 16   | 37   | 44   | 11      | 9       |
| Assistance Given                   | 0    | 4    | 2    | 3    | 3    | 5    | 4    | 8    | 13   | 10   | 1    | 3    | 2    | 0       | 0       |
| Other                              | 0    | 0    | 0    | 0    | 0    | 0    | 0    | 5    | 11   | 6    | 0    | 2    | 0    | 0       | 0       |
| CMS %                              | 19%  | 19%  | 23%  | 22%  | 32%  | 27%  | 18%  | 13%  | 16%  | 15%  | 13%  | 17%  | 19%  | 19%     | 17%     |
| Minor %                            | 79%  | 74%  | 75%  | 76%  | 65%  | 65%  | 55%  | 53%  | 49%  | 53%  | 48%  | 50%  | 40%  | 41%     | 50%     |
| Near Miss, Safety Concern %        | 2%   | 2%   | 0%   | 0%   | 0%   | 2%   | 23%  | 28%  | 26%  | 24%  | 40%  | 31%  | 39%  | 41%     | 32%     |
| Assistance Given %                 | 0%   | 4%   | 2%   | 2%   | 4%   | 6%   | 4%   | 6%   | 9%   | 8%   | 3%   | 3%   | 2%   | 0%      | 0%      |
| Other %                            | 0%   | 0%   | 0%   | 0%   | 0%   | 0%   | 0%   | 3%   | 8%   | 5%   | 0%   | 2%   | 0%   | 0%      | 0%      |