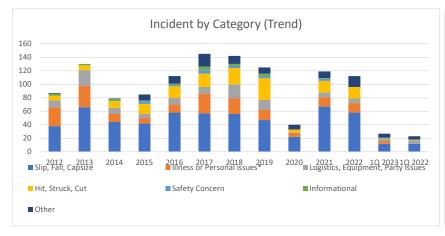

Org Level Incidents by Category Through Dec 2022

| Org Level Incidents by Category    | 2010 | 2011 | 2012 | 2013 | 2014 | 2015 | 2016 | 2017 | 2018 | 2019 | 2020 | 2021 | 2022 | 1Q 2023 | 1Q 2022 |
|------------------------------------|------|------|------|------|------|------|------|------|------|------|------|------|------|---------|---------|
| Slip, Fall, Capsize                | 40   | 51   | 38   | 66   | 44   | 42   | 58   | 57   | 56   | 47   | 22   | 67   | 58   | 12      | 12      |
| • • • •                            |      |      |      |      |      |      |      |      |      |      |      |      |      |         | 12      |
| Illness or Personal issues*        | 15   | 14   | 28   | 32   | 12   | 8    | 12   | 29   | 23   | 15   | 6    | 14   | 14   | 4       |         |
| Logistics, Equipment, Party Issues | 15   | 16   | 10   | 23   | 9    | 6    | 10   | 10   | 21   | 15   | 1    | 7    | 7    | 3       | 5       |
| Hit, Struck, Cut                   | 7    | 6    | 7    | 7    | 10   | 15   | 17   | 20   | 24   | 32   | 4    | 17   | 17   | 1       | 1       |
| Safety Concern                     | 3    | 1    |      |      |      | 4    | 2    | 5    | 3    | 3    |      | 3    |      | 1       |         |
| Informational                      | 5    | 5    | 3    | 2    | 3    | 1    | 2    | 5    | 3    | 4    |      | 1    |      |         |         |
| Other                              | 1    | 0    | 1    | 0    | 1    | 9    | 11   | 19   | 12   | 9    | 7    | 10   | 16   | 6       | 5       |
| Total                              | 86   | 93   | 87   | 130  | 79   | 85   | 112  | 145  | 142  | 125  | 40   | 119  | 112  | 27      | 23      |
| * conditioning, lack of skill      |      |      |      |      |      |      |      |      |      |      |      |      |      |         |         |
| Slip, Fall, Capsize %              | 47%  | 55%  | 44%  | 51%  | 56%  | 49%  | 52%  | 39%  | 39%  | 38%  | 55%  | 56%  | 52%  | 44%     | 52%     |
| Illness or Personal Issues %       | 17%  | 15%  | 32%  | 25%  | 15%  | 9%   | 11%  | 20%  | 16%  | 12%  | 15%  | 12%  | 13%  | 15%     | 0%      |
| Logistics, Eqpmt, Party Issues %   | 17%  | 17%  | 11%  | 18%  | 11%  | 7%   | 9%   | 7%   | 15%  | 12%  | 3%   | 6%   | 6%   | 11%     | 22%     |
| Hit, Struck Cut %                  | 8%   | 6%   | 8%   | 5%   | 13%  | 18%  | 15%  | 14%  | 17%  | 26%  | 10%  | 14%  | 15%  | 4%      | 4%      |