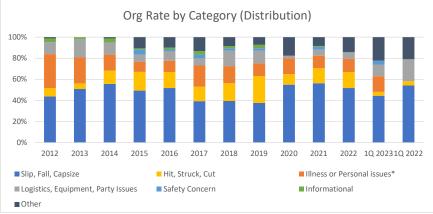

Org Incident Rates by Category

Through Dec 2022

|                                    | 2012 | 2013 | 2014 | 2015 | 2016 | 2017 | 2018 | 2019 | 2020 | 2021 | 2022 | 1Q 2023 | 1Q 2022 |
|------------------------------------|------|------|------|------|------|------|------|------|------|------|------|---------|---------|
|                                    |      |      |      |      |      |      |      |      |      |      |      |         |         |
| Slip, Fall, Capsize                | 2.1  | 3.7  | 2.8  | 1.7  | 2.1  | 1.9  | 1.3  | 1.0  | 1.1  | 1.6  | 1.1  | 0.8     | 1.3     |
| Hit, Struck, Cut                   | 0.4  | 0.4  | 0.6  | 0.6  | 0.6  | 0.7  | 0.6  | 0.7  | 0.2  | 0.4  | 0.3  | 0.1     | 0.1     |
| Illness or Personal issues*        | 1.6  | 1.8  | 0.8  | 0.3  | 0.4  | 1.0  | 0.5  | 0.3  | 0.3  | 0.3  | 0.3  | 0.3     | -       |
| Logistics, Equipment, Party Issues | 0.6  | 1.3  | 0.6  | 0.2  | 0.4  | 0.3  | 0.5  | 0.3  | 0.0  | 0.2  | 0.1  | 0.2     | 0.5     |
| Safety Concern                     | -    | -    | -    | 0.2  | 0.1  | 0.2  | 0.1  | 0.1  | -    | 0.1  | -    | 0.1     | -       |
| Informational                      | 0.2  | 0.1  | 0.2  | 0.0  | 0.1  | 0.2  | 0.1  | 0.1  | -    | 0.0  | -    |         | -       |
| Other                              | 0.1  | -    | 0.1  | 0.4  | 0.4  | 0.6  | 0.3  | 0.2  | 0.3  | 0.2  | 0.3  | 0.4     | 0.5     |
| Total                              | 4.9  | 7.2  | 5.0  | 3.5  | 4.1  | 4.9  | 3.4  | 2.6  | 2.0  | 2.8  | 2.2  | 1.8     | 2.4     |