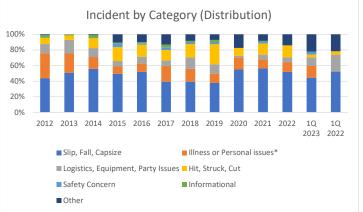

Org Level Incidents by Category Through Dec 2022

| Org Level Incidents by Category    | 2010 | 2011 | 2012 | 2013 | 2014 | 2015 | 2016 | 2017 | 2018 | 2019 | 2020 | 2021 | 2022 | 1Q 2023 | 1Q 2022 |
|------------------------------------|------|------|------|------|------|------|------|------|------|------|------|------|------|---------|---------|
| Slip, Fall, Capsize                | 40   | 51   | 38   | 66   | 44   | 42   | 58   | 57   | 56   | 47   | 22   | 67   | 58   | 12      | 12      |
| • • • •                            |      |      |      |      |      |      |      |      |      |      |      |      |      |         | 12      |
| Illness or Personal issues*        | 15   | 14   | 28   | 32   | 12   | 8    | 12   | 29   | 23   | 15   | 6    | 14   | 14   | 4       |         |
| Logistics, Equipment, Party Issues | 15   | 16   | 10   | 23   | 9    | 6    | 10   | 10   | 21   | 15   | 1    | 7    | 7    | 3       | 5       |
| Hit, Struck, Cut                   | 7    | 6    | 7    | 7    | 10   | 15   | 17   | 20   | 24   | 32   | 4    | 17   | 17   | 1       | 1       |
| Safety Concern                     | 3    | 1    |      |      |      | 4    | 2    | 5    | 3    | 3    |      | 3    |      | 1       |         |
| Informational                      | 5    | 5    | 3    | 2    | 3    | 1    | 2    | 5    | 3    | 4    |      | 1    |      |         |         |
| Other                              | 1    | 0    | 1    | 0    | 1    | 9    | 11   | 19   | 12   | 9    | 7    | 10   | 16   | 6       | 5       |
| Total                              | 86   | 93   | 87   | 130  | 79   | 85   | 112  | 145  | 142  | 125  | 40   | 119  | 112  | 27      | 23      |
| * conditioning, lack of skill      |      |      |      |      |      |      |      |      |      |      |      |      |      |         |         |
| Slip, Fall, Capsize %              | 47%  | 55%  | 44%  | 51%  | 56%  | 49%  | 52%  | 39%  | 39%  | 38%  | 55%  | 56%  | 52%  | 44%     | 52%     |
| Illness or Personal Issues %       | 17%  | 15%  | 32%  | 25%  | 15%  | 9%   | 11%  | 20%  | 16%  | 12%  | 15%  | 12%  | 13%  | 15%     | 0%      |
| Logistics, Eqpmt, Party Issues %   | 17%  | 17%  | 11%  | 18%  | 11%  | 7%   | 9%   | 7%   | 15%  | 12%  | 3%   | 6%   | 6%   | 11%     | 22%     |
| Hit, Struck Cut %                  | 8%   | 6%   | 8%   | 5%   | 13%  | 18%  | 15%  | 14%  | 17%  | 26%  | 10%  | 14%  | 15%  | 4%      | 4%      |