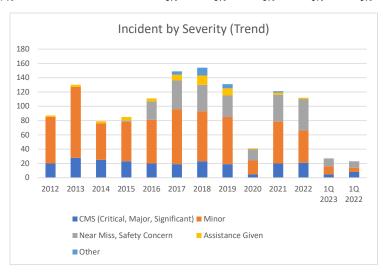

Org Level Incidents by Severity

Through Mar 2023

| Incidents by Severity              | 2010 | 2011 | 2012 | 2013 | 2014 | 2015 | 2016 | 2017 | 2018 | 2019 | 2020 | 2021 | 2022 | 1Q 2023 | 1Q 2022 |
|------------------------------------|------|------|------|------|------|------|------|------|------|------|------|------|------|---------|---------|
| Critical                           |      | 1    |      | 1    | 1    |      |      | 1    |      |      |      |      |      |         |         |
| Major                              | 5    | 5    | 9    | 12   | 14   | 7    | 4    | 7    | 8    | 4    | 1    | 7    | 5    | 0       | 3       |
| Significant                        | 11   | 12   | 11   | 15   | 10   | 16   | 16   | 11   | 15   | 15   | 4    | 13   | 16   | 5       | 5       |
| Minor                              | 68   | 69   | 65   | 99   | 51   | 55   | 61   | 77   | 70   | 66   | 19   | 59   | 45   | 11      | 6       |
| Near miss                          | 1    | 2    |      |      |      | 2    | 9    | 12   | 18   | 20   | 5    | 19   | 23   | 7       | 6       |
| Assistance given                   |      | 4    | 2    | 3    | 3    | 5    | 4    | 3    | 2    | 4    |      | 1    | 2    |         |         |
| Safety Concern                     | 1    |      |      |      |      |      | 17   | 28   | 19   | 10   | 10   | 18   | 21   | 4       | 3       |
| Informational                      |      |      |      |      |      |      |      |      |      |      | 1    | 0    | 0    |         |         |
| Other                              |      |      |      |      |      |      |      | 5    | 11   | 6    |      | 2    | 0    |         |         |
| Total                              | 86   | 93   | 87   | 130  | 79   | 85   | 111  | 144  | 143  | 125  | 40   | 119  | 112  | 27      | 23      |
|                                    |      |      |      |      |      |      |      |      |      |      |      |      |      |         |         |
| CMS (Critical, Major, Significant) | 16   | 18   | 20   | 28   | 25   | 23   | 20   | 19   | 23   | 19   | 5    | 20   | 21   | 5       | 8       |
| Minor                              | 68   | 69   | 65   | 99   | 51   | 55   | 61   | 77   | 70   | 66   | 19   | 59   | 45   | 11      | 6       |
| Near Miss, Safety Concern          | 2    | 2    | 0    | 0    | 0    | 2    | 26   | 40   | 37   | 30   | 16   | 37   | 44   | 11      | 9       |
| Assistance Given                   | 0    | 4    | 2    | 3    | 3    | 5    | 4    | 8    | 13   | 10   | 1    | 3    | 2    | 0       | 0       |
| Other                              | 0    | 0    | 0    | 0    | 0    | 0    | 0    | 5    | 11   | 6    | 0    | 2    | 0    | 0       | 0       |
| CMS %                              | 19%  | 19%  | 23%  | 22%  | 32%  | 27%  | 18%  | 13%  | 16%  | 15%  | 13%  | 17%  | 19%  | 19%     | 17%     |
| Minor %                            | 79%  | 74%  | 75%  | 76%  | 65%  | 65%  | 55%  | 53%  | 49%  | 53%  | 48%  | 50%  | 40%  | 41%     | 50%     |
| Near Miss, Safety Concern %        | 2%   | 2%   | 0%   | 0%   | 0%   | 2%   | 23%  | 28%  | 26%  | 24%  | 40%  | 31%  | 39%  | 41%     | 32%     |
| Assistance Given %                 | 0%   | 4%   | 2%   | 2%   | 4%   | 6%   | 4%   | 6%   | 9%   | 8%   | 3%   | 3%   | 2%   | 0%      | 0%      |
| Other %                            | 0%   | 0%   | 0%   | 0%   | 0%   | 0%   | 0%   | 3%   | 8%   | 5%   | 0%   | 2%   | 0%   | 0%      | 0%      |