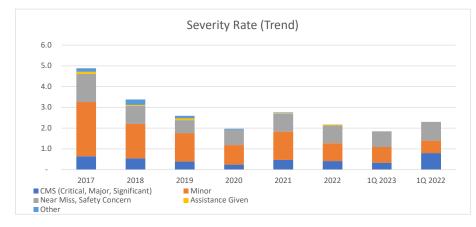

| Org Incident Rates by Severit | y Through Mar                                                                                                                                                                                                                                                                                                                                                                                                                                                                                                                                                                                                                                                                                                                                                                                                                                                                                                                                                                                                                                                                                                                                                                                                                                                                                                                                                                                                                                                                                                                                                                                                                                                                                                                                                                                                                                                                                                                                                                                                                                                                                                                  | r 2023 |
|-------------------------------|--------------------------------------------------------------------------------------------------------------------------------------------------------------------------------------------------------------------------------------------------------------------------------------------------------------------------------------------------------------------------------------------------------------------------------------------------------------------------------------------------------------------------------------------------------------------------------------------------------------------------------------------------------------------------------------------------------------------------------------------------------------------------------------------------------------------------------------------------------------------------------------------------------------------------------------------------------------------------------------------------------------------------------------------------------------------------------------------------------------------------------------------------------------------------------------------------------------------------------------------------------------------------------------------------------------------------------------------------------------------------------------------------------------------------------------------------------------------------------------------------------------------------------------------------------------------------------------------------------------------------------------------------------------------------------------------------------------------------------------------------------------------------------------------------------------------------------------------------------------------------------------------------------------------------------------------------------------------------------------------------------------------------------------------------------------------------------------------------------------------------------|--------|
| Org melacite nates by severit | , initial initia initial initial initial initial initial initial initial initi | 2023   |

| Incident Rates by Severity         | 2012 | 2013 | 2014 | 2015 | 2016 | 2017 | 2018 | 2019 | 2020 | 2021 | 2022 | 1Q 2023 | 1Q 2022 |
|------------------------------------|------|------|------|------|------|------|------|------|------|------|------|---------|---------|
| CMS (Critical, Major, Significant) | 1.1  | 1.5  | 1.6  | 0.9  | 0.7  | 0.6  | 0.5  | 0.4  | 0.2  | 0.5  | 0.4  | 0.3     | 0.8     |
| Minor                              | 3.7  | 5.5  | 3.2  | 2.3  | 2.3  | 2.6  | 1.7  | 1.4  | 0.9  | 1.4  | 0.9  | 0.7     | 0.6     |
| Near Miss, Safety Concern          |      |      |      | 0.1  | 1.0  | 1.4  | 0.9  | 0.6  | 0.7  | 0.9  | 0.9  | 0.7     | 0.9     |
| Assistance Given                   | 0.1  | 0.2  | 0.2  | 0.2  | 0.1  | 0.1  | 0.0  | 0.1  | -    | 0.0  | 0.0  |         | -       |
| Other                              |      |      |      |      |      | 0.2  | 0.3  | 0.1  | 0.0  | 0.0  | -    |         | -       |
| Total                              | 4.9  | 7.2  | 5.0  | 3.5  | 4.1  | 4.9  | 3.4  | 2.6  | 2.0  | 2.8  | 2.2  | 1.8     | 2.4     |
| CMS (Critical, Major, Significant) | 23%  | 22%  | 32%  | 27%  | 18%  | 13%  | 16%  | 15%  | 13%  | 17%  | 19%  | 19%     | 35%     |
| Minor                              | 75%  | 76%  | 65%  | 65%  | 55%  | 53%  | 49%  | 53%  | 48%  | 50%  | 40%  | 41%     | 26%     |
| Near Miss, Safety Concern          | 0%   | 0%   | 0%   | 2%   | 23%  | 28%  | 26%  | 24%  | 38%  | 31%  | 39%  | 41%     | 39%     |
| Assistance Given                   | 2%   | 2%   | 4%   | 6%   | 4%   | 2%   | 1%   | 3%   | 0%   | 1%   | 2%   | 0%      | 0%      |
| Other                              | 0%   | 0%   | 0%   | 0%   | 0%   | 3%   | 8%   | 5%   | 3%   | 2%   | 0%   | 0%      | 0%      |