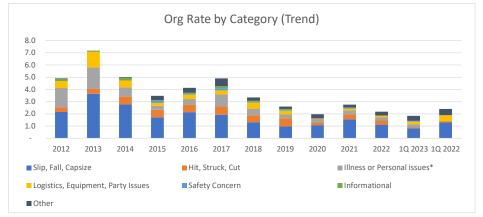

Org Incident Rates by Category

Through Dec 2022

|                                    | 2012 | 2013 | 2014 | 2015 | 2016 | 2017 | 2018 | 2019 | 2020 | 2021 | 2022 | 1Q 2023 | 1Q 2022 |
|------------------------------------|------|------|------|------|------|------|------|------|------|------|------|---------|---------|
|                                    |      |      |      |      |      |      |      |      |      |      |      |         |         |
| Slip, Fall, Capsize                | 2.1  | 3.7  | 2.8  | 1.7  | 2.1  | 1.9  | 1.3  | 1.0  | 1.1  | 1.6  | 1.1  | 0.8     | 1.3     |
| Hit, Struck, Cut                   | 0.4  | 0.4  | 0.6  | 0.6  | 0.6  | 0.7  | 0.6  | 0.7  | 0.2  | 0.4  | 0.3  | 0.1     | 0.1     |
| Illness or Personal issues*        | 1.6  | 1.8  | 0.8  | 0.3  | 0.4  | 1.0  | 0.5  | 0.3  | 0.3  | 0.3  | 0.3  | 0.3     | -       |
| Logistics, Equipment, Party Issues | 0.6  | 1.3  | 0.6  | 0.2  | 0.4  | 0.3  | 0.5  | 0.3  | 0.0  | 0.2  | 0.1  | 0.2     | 0.5     |
| Safety Concern                     | -    | -    | -    | 0.2  | 0.1  | 0.2  | 0.1  | 0.1  | -    | 0.1  | -    | 0.1     | -       |
| Informational                      | 0.2  | 0.1  | 0.2  | 0.0  | 0.1  | 0.2  | 0.1  | 0.1  | -    | 0.0  | -    |         | -       |
| Other                              | 0.1  | -    | 0.1  | 0.4  | 0.4  | 0.6  | 0.3  | 0.2  | 0.3  | 0.2  | 0.3  | 0.4     | 0.5     |
| Total                              | 4.9  | 7.2  | 5.0  | 3.5  | 4.1  | 4.9  | 3.4  | 2.6  | 2.0  | 2.8  | 2.2  | 1.8     | 2.4     |